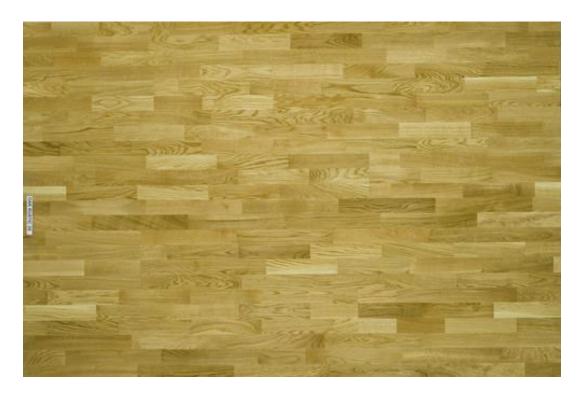

## Oak Soft 3s oak, 3 strip, matt lacquer

Wood - natural material. Changes in appearance and color are expected. Installation and maintenance instructions enclosed in the package

| Thickness (mm):                                    |  | 13          |
|----------------------------------------------------|--|-------------|
| Width (mm):                                        |  | 188         |
| Length (mm):                                       |  | 2266        |
| Wear layer (mm):                                   |  | 2,5         |
| Planks in a package:                               |  | 8           |
| Sqm in a package:                                  |  | 3,41        |
| Package weight (kg):                               |  | 26          |
| Height difference (lipping) (mm):                  |  | 0,2         |
| Abrasion resistance, ENV 13696 (12/16)             |  | 2200 – 2400 |
| Chemical resistance, EN 13442                      |  | 5           |
| Underfloor heating:                                |  | suitable    |
| Installation: floating or glued down with adhesive |  |             |
|                                                    |  |             |

Classic 3-strip board made from selected oak under matt lacquer.

Allowed: light shade unevenness; rare sapwood; dark strips; wood rays; rare live knots; sectional pin knots.