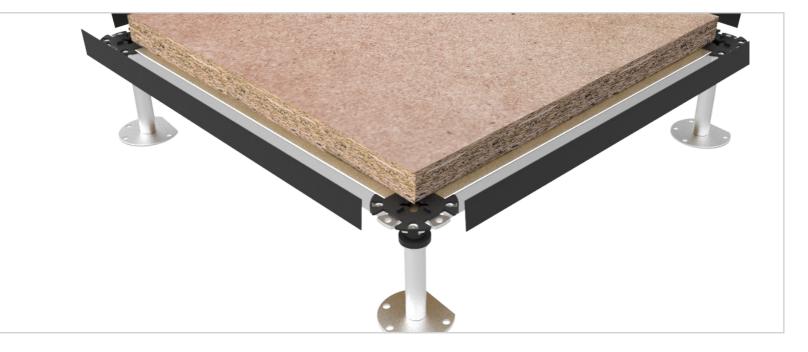

#### Panel

Admeasurement 600 x 600 mm (other sizes on request)

Thickness 28 - 38 mm

Topside aluminum foil, steel sheet, PVC, Lino, rubber,

parquet, laminate, stone, carpet

Bottomside aluminum foil, steel sheet

Systemweight 24 - 50 kg/m2

Material high density chipboard

#### Substructure

 Typ BS M 16 FFH to
 440 mm

 Typ CS M 20 (24x2) FFH to
 1450 mm

 Typ DS M 20 (26x3) FFH to
 1900 mm