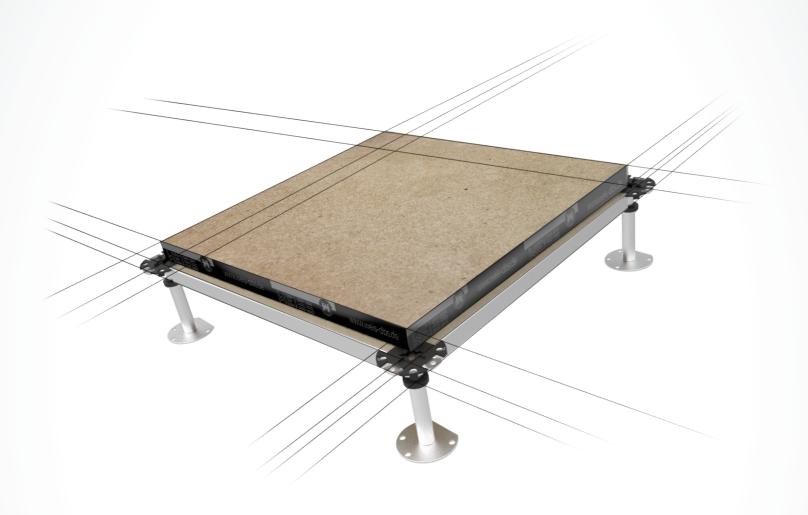

# RAISED FLOOR PANEL

CHIPBOARD

This natural, sustainable raw material is the ideal product to manufacture raised floor panels from. The combination of pricing and load bearing capacity as well as fire resistance makes chipboard raised floors hard to beat.

For our raised floors we are using exclusively sustainable produced high density chipboards. Thicknesses of 28 to 38 mm are covering almost all areas of performance and pricing. Ranging from 1 to 10 kN.

Raised floor panels made of chipboard are applicable with a wide variety of coverings.

#### Panel

Admeasurement 600 x 600 mm (other sizes on request)

Thickness 28 - 38 mm

Topside aluminum foil, steel sheet, PVC, Lino, rubber,

parquet, laminate, stone, carpet

Bottomside aluminum foil, steel sheet

Systemweight 24 - 50 kg/m2

Material high density chipboard

#### Substructure

 Typ BS M 16 FFH to
 440 mm

 Typ CS M 20 (24x2) FFH to
 1450 mm

 Typ DS M 20 (26x3) FFH to
 1900 mm