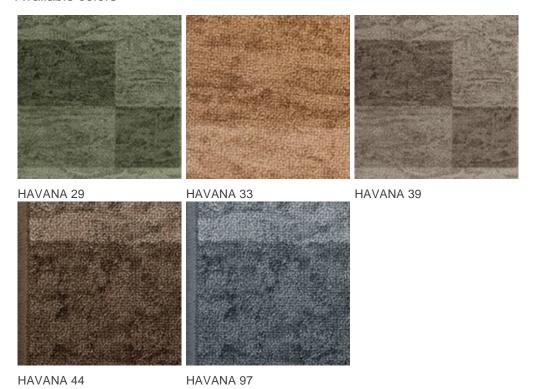

| Pattern repeating every L*W (cm) |                           |
| Domestic Use                    | Intensive : Bedroom,<br>Guest room, Living,                      | Commercial Use                   | -                         |
| (*) if stairs symbol is present | Dining, Hobby, Office,<br>Study, Stairs(*),<br>Entrance, Hallway |                                  |                           |
| Pile height (mm)                | 3.0                                                              | Total thickness (mm)             | 6.5                       |
| Budget                          | ProductDetail.PropertyValues.B2C.Budget.0                        |                                  |                           |















## Available colors



## www.carpetyourlife.com

The Associated Weavers Company reserves the right to modify the characteristics of products while keeping the same technical properties. We strongly recommend the use of darker colours for heavy traffic areas. - This document may contain typographical errors. The product images used are a general guide and, in reality, the colours may deviate slightly due to limitations of the printing process used.

AWE -IZ "Klein Frankrijk", Weverijstraat 1 - 9600 Ronse Belgium - Tel + 32 55 23 02 11 -