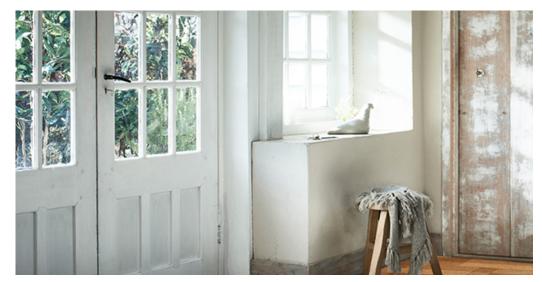

## Product properties

| Widths (m)                      | 4.00                                                             | Backing                          | Comfortex Plus Feltbac    |
|---------------------------------|------------------------------------------------------------------|----------------------------------|---------------------------|
| Texture                         | Loop pile                                                        | Pile composition                 | 100% Polyamide<br>(Nylon) |
| Aspect                          | Structured/dessin/kids                                           | Pattern repeating every L*W (cm) |                           |
| Domestic Use                    | Intensive : Bedroom,<br>Guest room, Living,                      | Commercial Use                   | -                         |
| (*) if stairs symbol is present | Dining, Hobby, Office,<br>Study, Stairs(*),<br>Entrance, Hallway |                                  |                           |
| Pile height (mm)                | 3.0                                                              | Total thickness (mm)             | 6.5                       |
| Budget                          | ProductDetail.PropertyValues.B2C.Budget.0                        |                                  |                           |