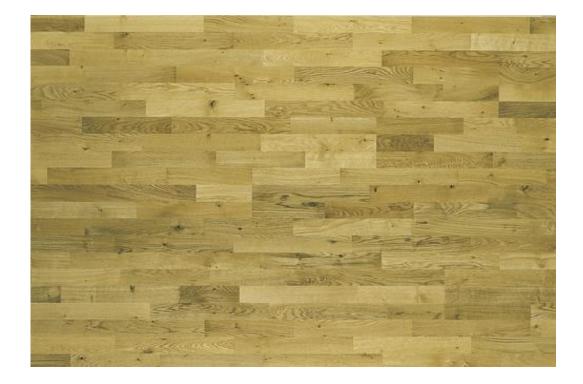

## Oak Vivace 3s

## oak, 3 strip, matt lacquer

Wood - natural material. Changes in appearance and color are expected. Installation and maintenance instructions enclosed in the package

| Product code: | 3015228154000444 |
|---------------|------------------|
|               |                  |

Installation: floating or glued down with adhesive

Classic 3-strip board made from oak lamellas under matt lacquer. Allowed: sapwood; dark strips; wood rays; knots; sectional pin knots.