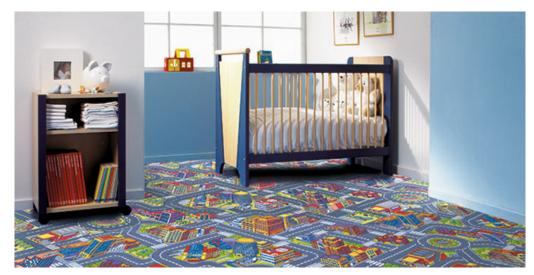

## BIG CITY 97

## Product properties

| Widths (m)                      | 4.00                                                               | Backing                          | Comfortex Plus Feltbac    |
|---------------------------------|--------------------------------------------------------------------|----------------------------------|---------------------------|
| Texture                         | Loop pile                                                          | Pile composition                 | 100% Polyamide<br>(Nylon) |
| Aspect                          | Structured/dessin                                                  | Pattern repeating every L*W (cm) | 95 X 200 CM               |
| Domestic Use                    | intensive : bedroom, guest room, living,                           | Commercial Use                   | -                         |
| (*) if stairs symbol is present | dining, hobby, office,<br>study, entrance,<br>hallway and stairs * |                                  |                           |
| Pile height (mm)                | 3.0                                                                | Total thickness (mm)             | 6.5                       |
| Budget                          | €                                                                  |                                  |                           |

## Available colors

BIG CITY 97

AWE -IZ "Klein Frankrijk", Weverijstraat 1 - 9600 Ronse Belgium - Tel + 32 55 23 02 11 -